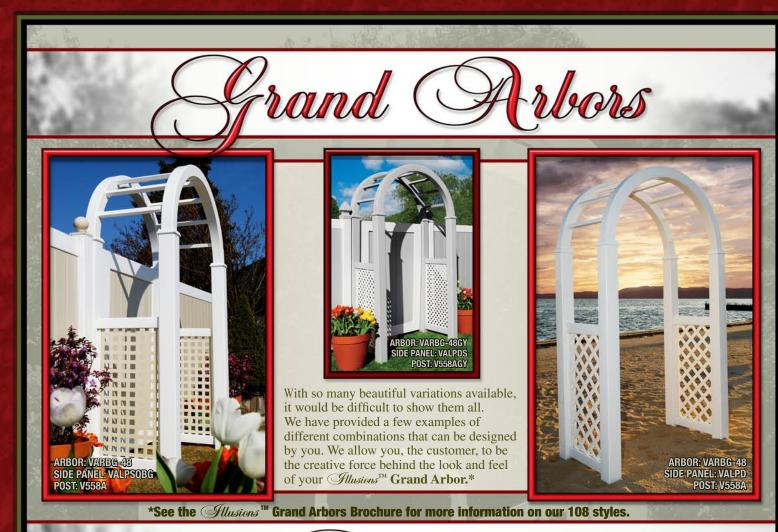

# Mitz-n-Match" Choices. Any piece, any color\*.

10

Optional "T-Top" Railing Style

We offer one of the most complete lines of vinyl railings on the market today. The Hlusions™ Railing Series is great for balconies, decks and steps. All railing panels we manufacture contain a metal channel in the top rails. Our rails are offered in a combination of colors. Beige, Gray and White. Optional metal channel for bottom rail available for extra protection.