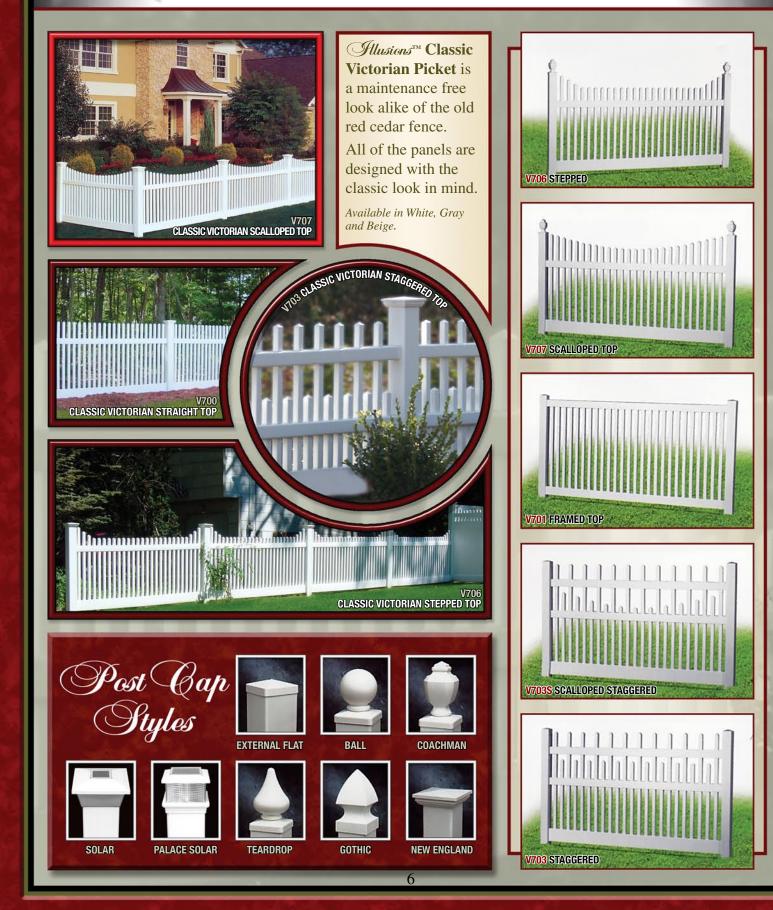

through the following rigid quality control tests.

Visual inspection (operators & quality control)

Surface

#### Straightness

#### **Dimensional tests**

Quality control charts

- Go/no go gauges
  Critical dimensions and tolerances
- Customer fabrication tool fixtures
- Frequency: every 1-2 hours

#### Impact tests

Drop dart (8lb. Pointed weight) no penetration at less than 1.4 in lb./mil

2 once

**VPEROE-6** 

- Checks for compound formulation and extrusion
   work level
- Frequency: every shift
- Water bath at 180 degrees F. for 30 minutes, no more than 2.2% distortion
- Checks for residual stress
- Frequency: every shift **Oven tests**
- Air temperature at 300 degrees F. for 30
- minutes , no blistering, cracking or flakingFrequency: every shift









Classic Victorian Picket







PICK YOUR COLORS/BENDSBeige • White • Grey • Eastern Green\* • OtherCOMPONENTCOLOR/BEND

| ATTICE STYLE      |                                    |
|-------------------|------------------------------------|
| TOP HORIZONTAL    | /                                  |
| MIDDLE HORIZONTAL | /                                  |
| BOTTOM HORIZONTAL | /                                  |
| SIDE HORIZONTAL   |                                    |
| BASE VERTICAL     |                                    |
| PICKET CAP        | S                                  |
| PICKET            |                                    |
| J-CHANNEL         | SIL                                |
| POST              |                                    |
| POST CAP          |