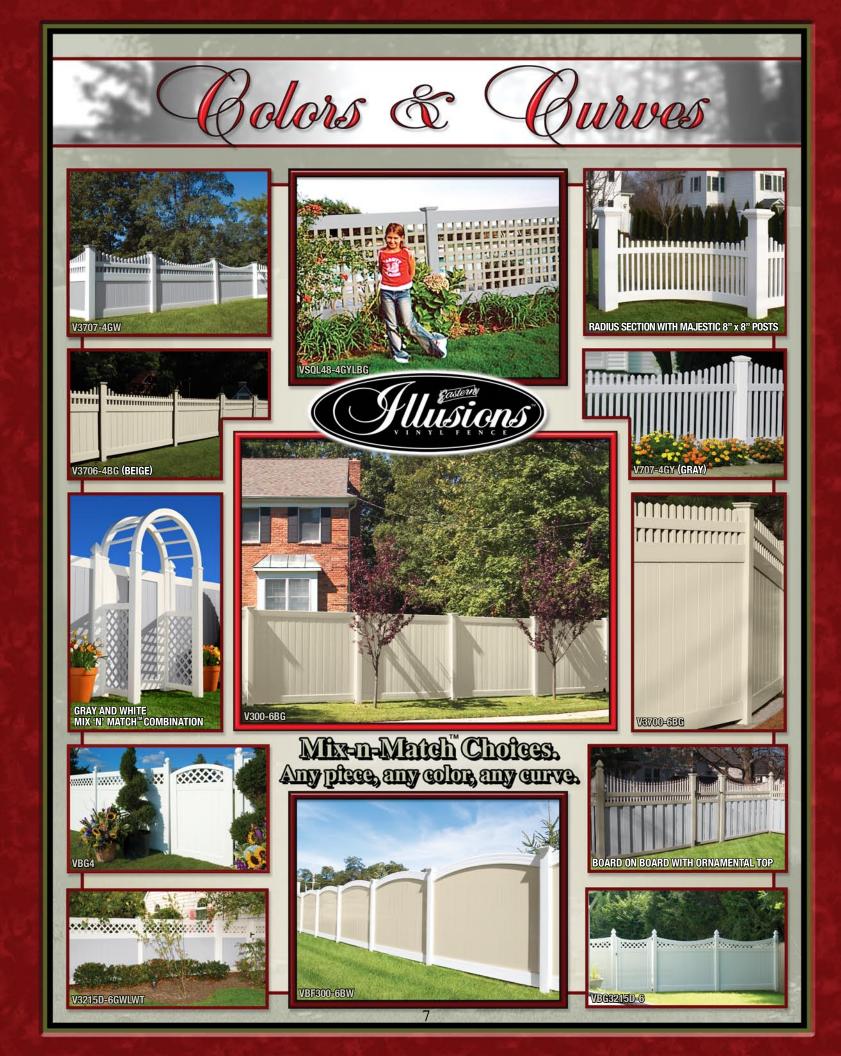

# Mitz-n-Match" Choices. Any piece, any color\*.

10

Optional "T-Top" Railing Style

We offer one of the most complete lines of vinyl railings on the market today. The Hlusions™ Railing Series is great for balconies, decks and steps. All railing panels we manufacture contain a metal channel in the top rails. Our rails are offered in a combination of colors. Beige, Gray and White. Optional metal channel for bottom rail available for extra protection.