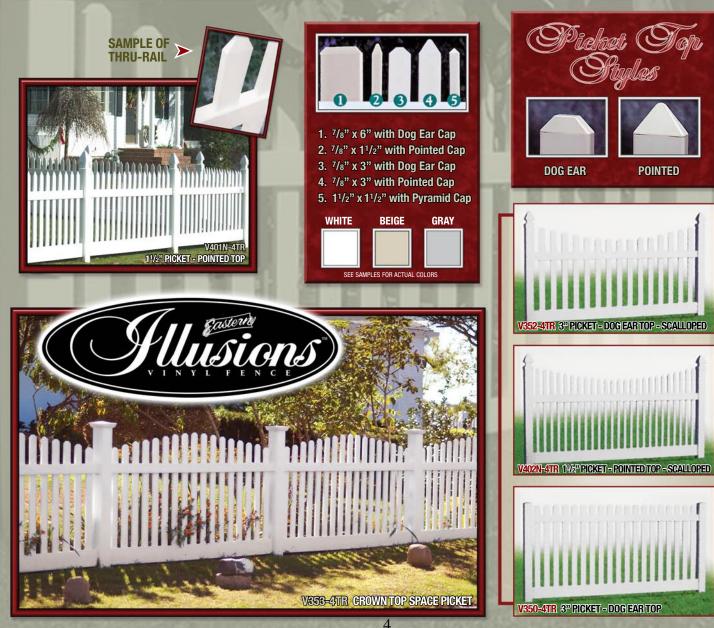

nd groove board. Privacy Panels come with a wide variety of decorative tops. Every section includes a metal reinforcement channel in the bottom rail to help create a stronger and longer lasting fence. We offer a **Privacy Panel** for every taste and in a variety of colors as well.





ontemporary



**Generations™** Contemporary Picket offers what is known as the "good neighbor" approach to fencing for homeowners. It is a fence that features both sides of the panels being exactly the same. **Contemporary Picket** is manufactured to follow the basic picket fence design with an added twist. The pickets are assembled THROUGH the rails instead of simply being attached to them. This is what gives the fence it's unique and useful appearance. Available in heights from 2' to 8'.

iekot

POINTED





### What makes Illusions vinyl products different?

All the profiles that go into our Illusions line of PVC fencing are made from extruders using advanced chemistry and state of the art proprietary tooling and manufacturing equipment. All of the polyvinyl components that go into Illusions fence, deck, and railing systems are constructed of scientifically formulated 100% virgin co-extruded PVC compounds. There are no reprocessed fillers added to weaken or compromise color and structural stability.

Illusions brand PVC fencing uses top-grade materials from the nations leading extruders of vinyl products. The materials are a custom blended mix of stabilizers, impact modifiers, processing aids and pigments. Long term weathering studies have shown these products tin stabilized, acrylate mod