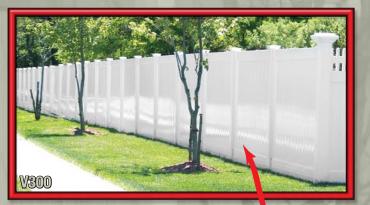

*Illusions*<sup>™</sup> **Privacy Panels** are manufactured to feature a "V"-Jointed tongue and groove board. Privacy Panels come with a wide variety of decorative tops. Every section includes a metal reinforcement channel in the bottom rail to help create a stronger and longer lasting fence. We offer a **Privacy Panel** for every taste and in a variety of colors as well.