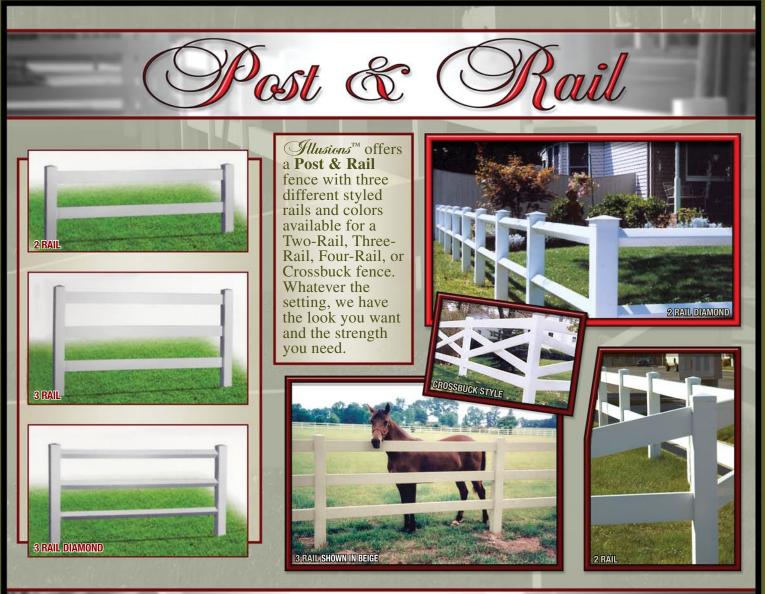

/                                  |
| SIDE HORIZONTAL   |                                    |
| BASE VERTICAL     |                                    |
| PICKET CAP        | S                                  |
| PICKET            |                                    |
| J-CHANNEL         | SIL                                |
| POST              |                                    |
| POST CAP          |                                    |
| HINGES            |                                    |
| ATCH              |                                    |
| DROP ROD          |                                    |
| DTHER             |                                    |
|                   | *EASTERN GREEN ONLY COMES IN LATTI |

# Mitz-n-Match" Choices. Any piece, any color\*.









10

Optional "T-Top" Railing Style

We offer one of the most complete lines of vinyl railings on the market today. The Hlusions™ Railing Series is great for balconies, decks and steps. All railing panels we manufacture contain a metal channel in the top rails. Our rails are offered in a combination of colors. Beige, Gray and White. Optional metal channel for bottom rail available for extra protection.