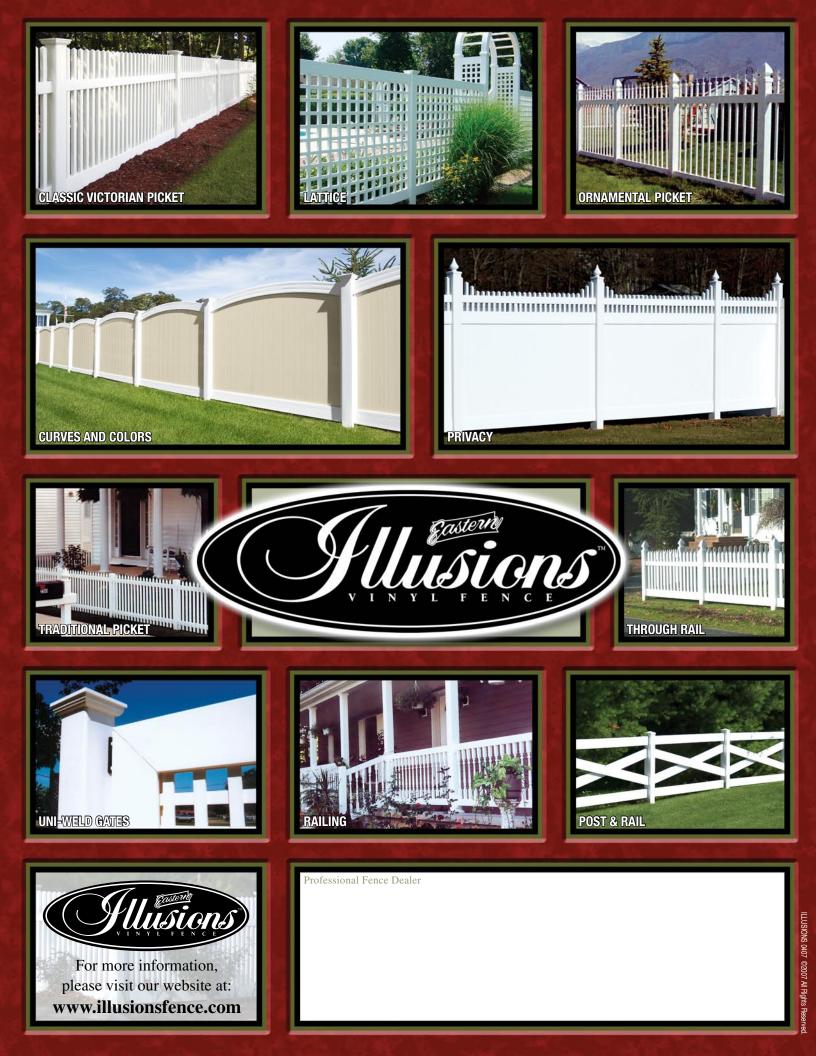

*Illusions*<sup>™</sup> **Privacy Panels** are manufactured to feature a "V"-Jointed tongue and groove board. Privacy Panels come with a wide variety of decorative tops. Every section includes a metal reinforcement channel in the bottom rail to help create a stronger and longer lasting fence. We offer a **Privacy Panel** for every taste and in a variety of colors as well.

ontemporary

**Generations™** Contemporary Picket offers what is known as the "good neighbor" approach to fencing for homeowners. It is a fence that features both sides of the panels being exactly the same. **Contemporary Picket** is manufactured to follow the basic picket fence design with an added twist. The pickets are assembled THROUGH the rails instead of simply being attached to them. This is what gives the fence it's unique and useful appearance. Available in heights from 2' to 8'.

Classic Victorian Picket

PICK YOUR COLORS/BENDSBeige • White • Grey • Eastern Green\* • OtherCOMPONENTCOLOR/BEND

| ATTICE STYLE      |                                    |
|-------------------|------------------------------------|
| TOP HORIZONTAL    | /                                  |
| MIDDLE HORIZONTAL | /                                  |
| BOTTOM HORIZONTAL | /                                  |
| SIDE HORIZONTAL   |                                    |
| BASE VERTICAL     |                                    |
| PICKET CAP        | S                                  |
| PICKET            |                                    |
| J-CHANNEL         | SIL                                |
| POST              |                                    |
| POST CAP          |                                    |
| HINGES            |                                    |
| ATCH              |                                    |
| DROP ROD          |                                    |
| DTHER             |                                    |
|                   | *EASTERN GREEN ONLY COMES IN LATTI |

# Mitz-n-Match" Choices. Any piece, any color\*.

10

Optional "T-Top" Railing Style

We offer one of the most complete lines of vinyl railings on the market today. The Hlusions™ Railing Series is great for balconies, decks and steps. All railing panels we manufacture contain a metal channel in the top rails. Our rails are offered in a combination of colors. Beige, Gray and White. Optional metal channel for bottom rail available for extra protection.