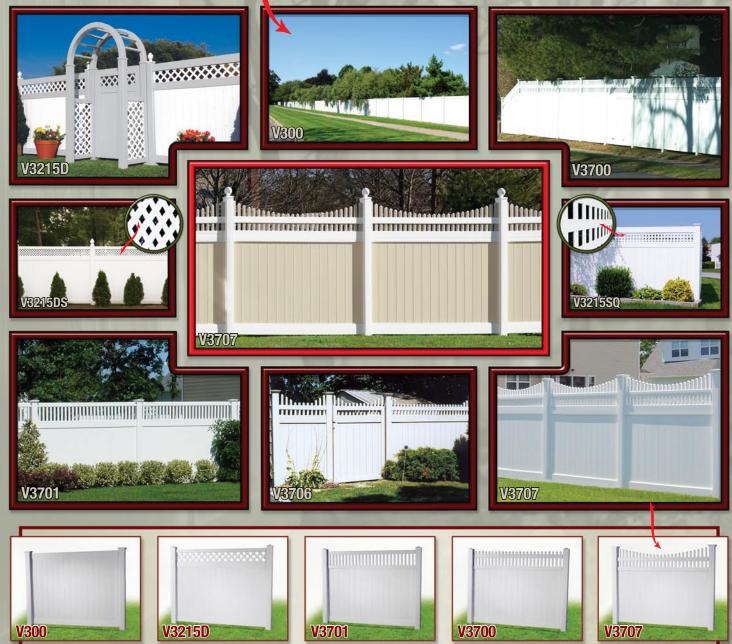

*Illusions*<sup>™</sup> **Privacy Panels** are manufactured to feature a "V"-Jointed tongue and groove board. Privacy Panels come with a wide variety of decorative tops. Every section includes a metal reinforcement channel in the bottom rail to help create a stronger and longer lasting fence. We offer a **Privacy Panel** for every taste and in a variety of colors as well.