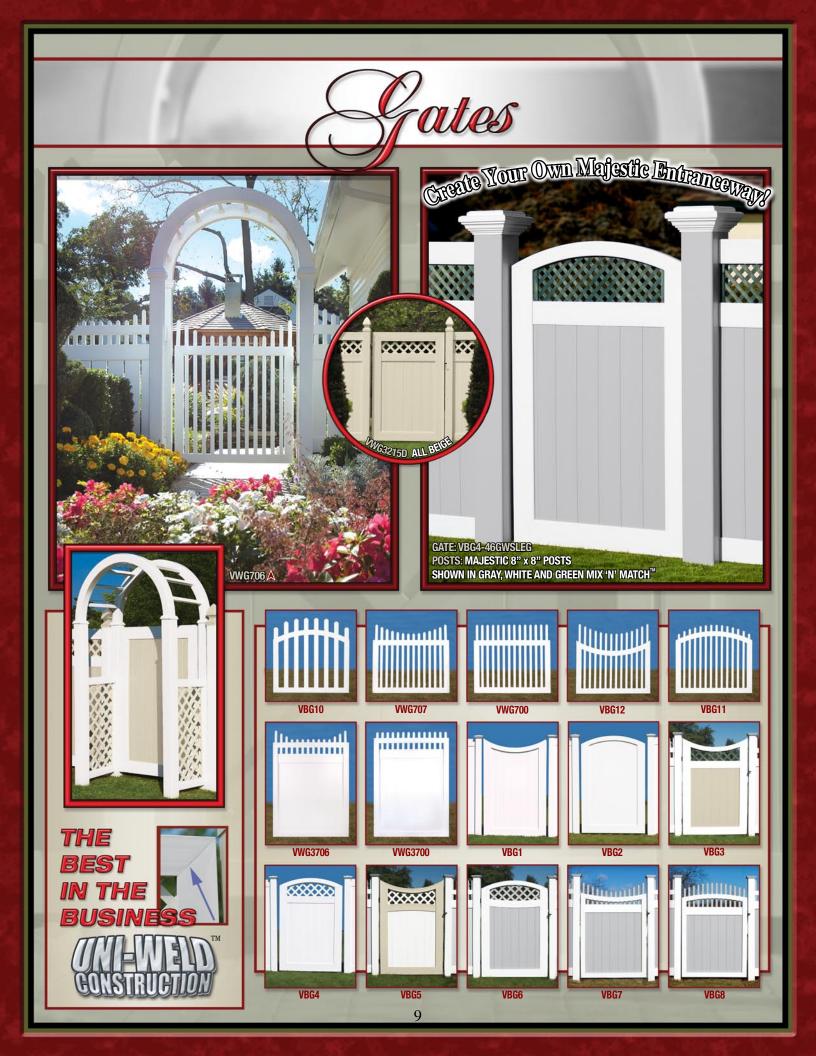

*Illusions*<sup>™</sup> **Privacy Panels** are manufactured to feature a "V"-Jointed tongue and groove board. Privacy Panels come with a wide variety of decorative tops. Every section includes a metal reinforcement channel in the bottom rail to help create a stronger and longer lasting fence. We offer a **Privacy Panel** for every taste and in a variety of colors as well.