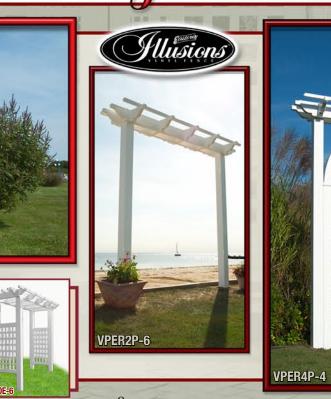

# Mitz-n-Match" Choices. Any piece, any color\*.

10

Optional "T-Top" Railing Style

We offer one of the most complete lines of vinyl railings on the market today. The Hlusions™ Railing Series is great for balconies, decks and steps. All railing panels we manufacture contain a metal channel in the top rails. Our rails are offered in a combination of colors. Beige, Gray and White. Optional metal channel for bottom rail available for extra protection.