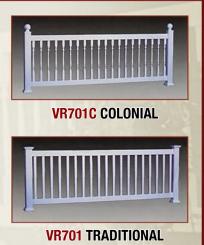

# Mitz-n-Match" Choices. Any piece, any color\*.

10

Optional "T-Top" Railing Style

We offer one of the most complete lines of vinyl railings on the market today. The Hlusions™ Railing Series is great for balconies, decks and steps. All railing panels we manufacture contain a metal channel in the top rails. Our rails are offered in a combination of colors. Beige, Gray and White. Optional metal channel for bottom rail available for extra protection.