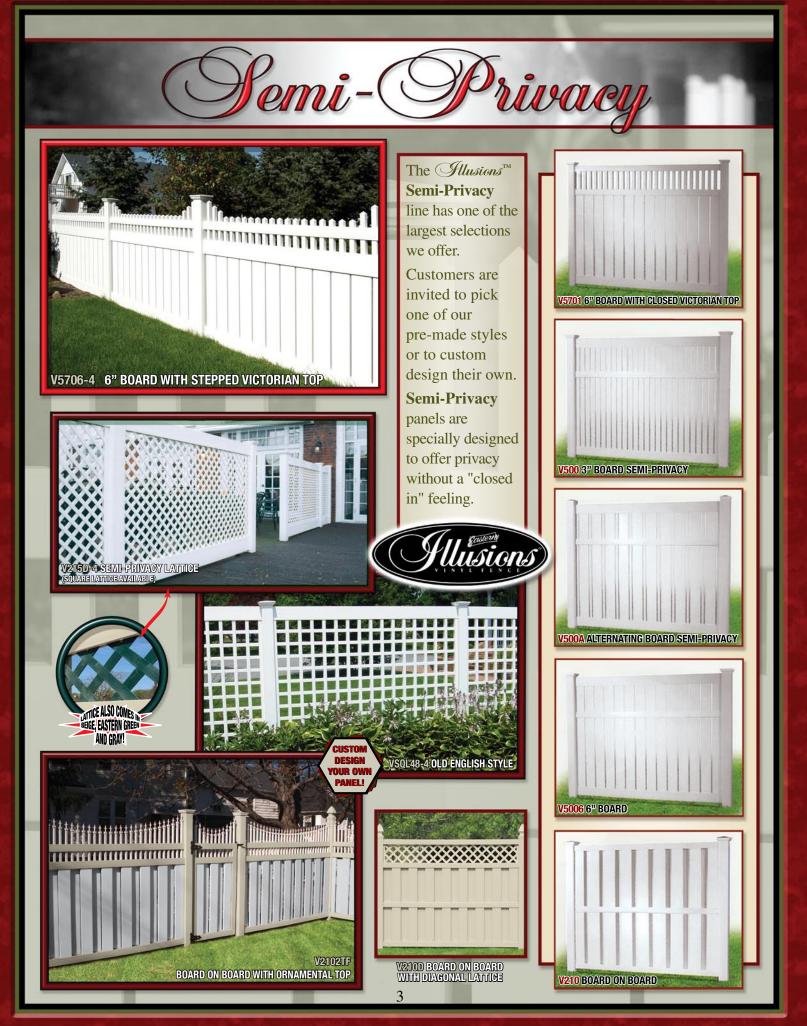

*Illusions*<sup>™</sup> **Privacy Panels** are manufactured to feature a "V"-Jointed tongue and groove board. Privacy Panels come with a wide variety of decorative tops. Every section includes a metal reinforcement channel in the bottom rail to help create a stronger and longer lasting fence. We offer a **Privacy Panel** for every taste and in a variety of colors as well.