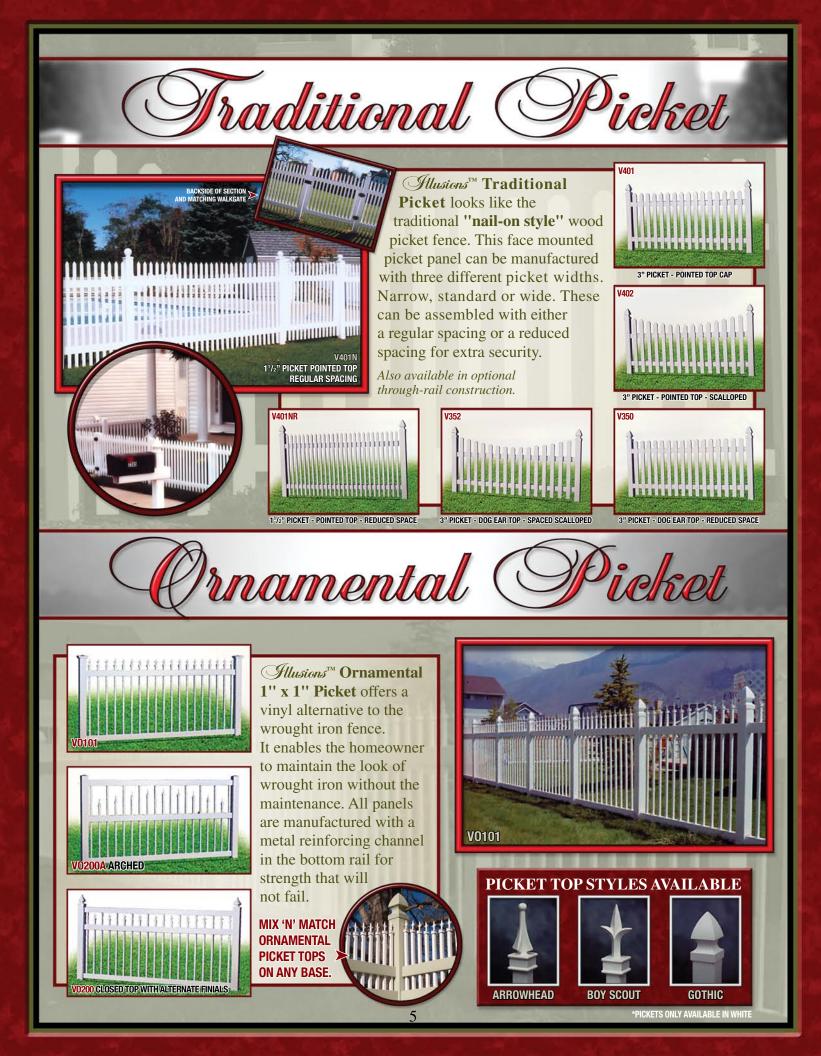

.

## Illusions profiles go through the following rigid quality control tests.

Visual inspection (operators & quality control)

Surface

#### Straightness

#### **Dimensional tests**

Quality control charts

- Go/no go gauges
  Critical dimensions and tolerances
- Customer fabrication tool fixtures
- Frequency: every 1-2 hours

#### Impact tests

Drop dart (8lb. Pointed weight) no penetration at less than 1.4 in lb./mil

2 once

**VPEROE-6** 

- Checks for compound formulation and extrusion
   work level
- Frequency: every shift
- Water bath at 180 degrees F. for 30 minutes, no more than 2.2% distortion
- Checks for residual stress
- Frequency: every shift **Oven tests**
- Air temperature at 300 degrees F. for 30
- minutes , no blistering, cracking or flakingFrequency: every shift









Classic Victorian Picket







PICK YOUR COLORS/BENDSBeige • White • Grey • Eastern Green\* • OtherCOMPONENTCOLOR/BEND

| ATTICE STYLE      |                                    |
|-------------------|------------------------------------|
| TOP HORIZONTAL    | /                                  |
| MIDDLE HORIZONTAL | /                                  |
| BOTTOM HORIZONTAL | /                                  |
| SIDE HORIZONTAL   |                                    |
| BASE VERTICAL     |                                    |
| PICKET CAP        | S                                  |
| PICKET            |                                    |
| J-CHANNEL         | SIL                                |
| POST              |                                    |
| POST CAP          |