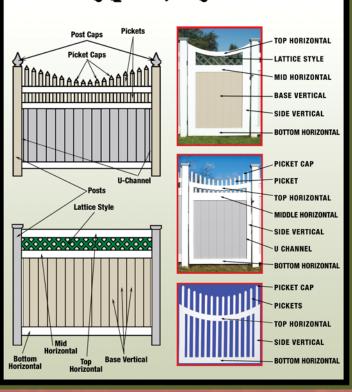

Classic Victorian Picket

PICK YOUR COLORS/BENDSBeige • White • Grey • Eastern Green\* • OtherCOMPONENTCOLOR/BEND

| ATTICE STYLE      |                                    |
|-------------------|------------------------------------|
| TOP HORIZONTAL    | /                                  |
| MIDDLE HORIZONTAL | /                                  |
| BOTTOM HORIZONTAL | /                                  |
| SIDE HORIZONTAL   |                                    |
| BASE VERTICAL     |                                    |
| PICKET CAP        | S                                  |
| PICKET            |                                    |
| J-CHANNEL         | SIL                                |
| POST              |                                    |
| POST CAP          |                                    |
| HINGES            |                                    |
| ATCH              |                                    |
| DROP ROD          |                                    |
| DTHER             |                                    |
|                   | *EASTERN GREEN ONLY COMES IN LATTI |