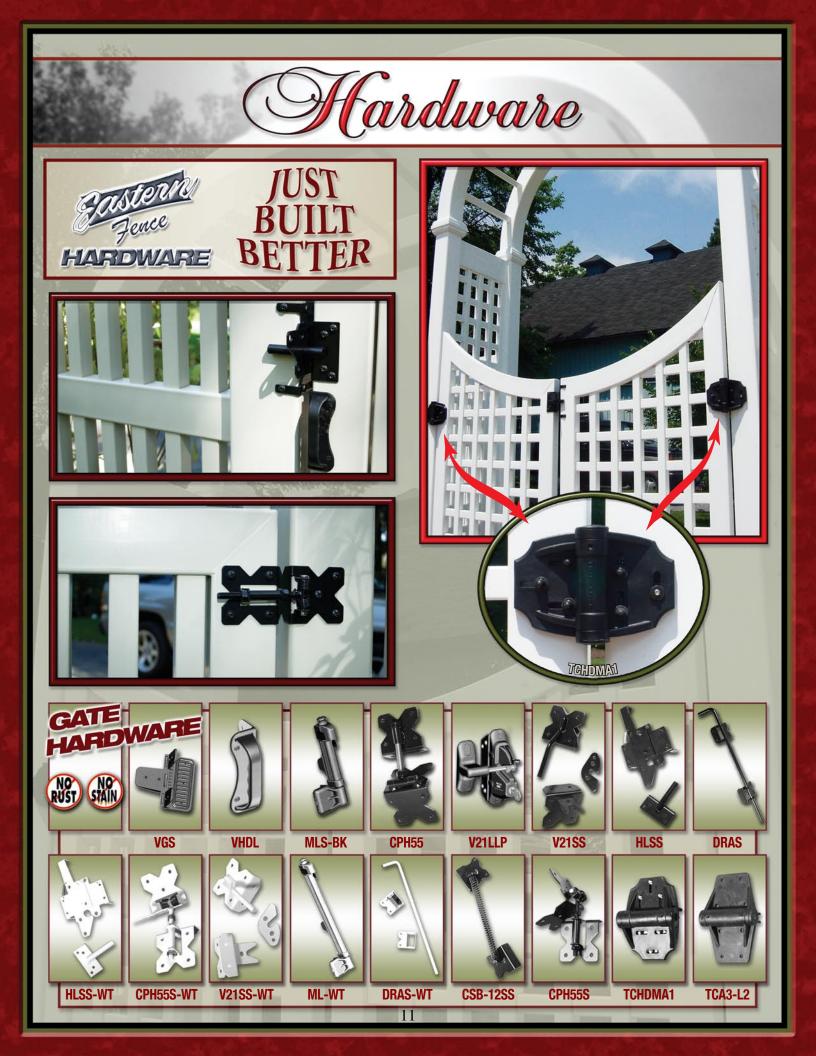

|
| HINGES            |                                    |
| ATCH              |                                    |
| DROP ROD          |                                    |
| DTHER             |                                    |
|                   | *EASTERN GREEN ONLY COMES IN LATTI |

# Mitz-n-Match" Choices. Any piece, any color\*.









10

Optional "T-Top" Railing Style

We offer one of the most complete lines of vinyl railings on the market today. The Hlusions™ Railing Series is great for balconies, decks and steps. All railing panels we manufacture contain a metal channel in the top rails. Our rails are offered in a combination of colors. Beige, Gray and White. Optional metal channel for bottom rail available for extra protection.